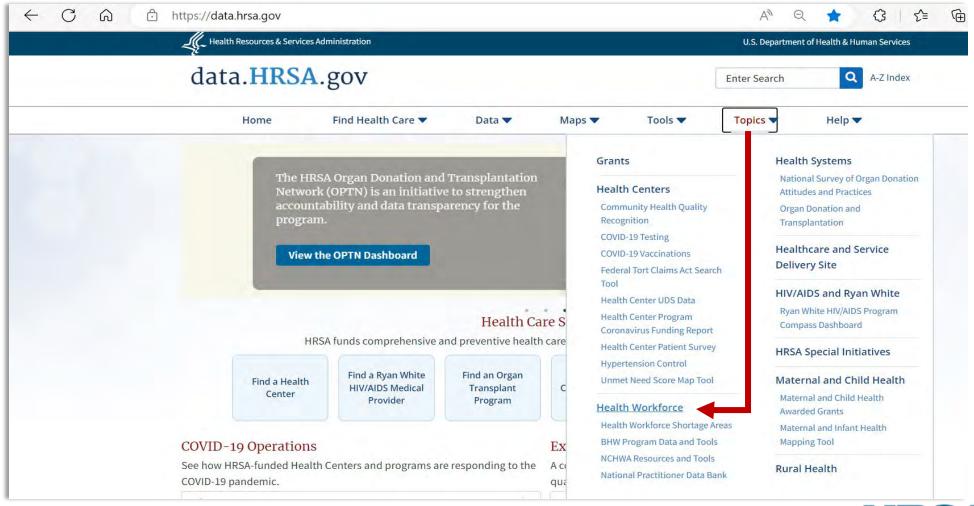

#### Where to find BHW Data Resources

- Go to data.hrsa.gov
- Topics > Health Workforce