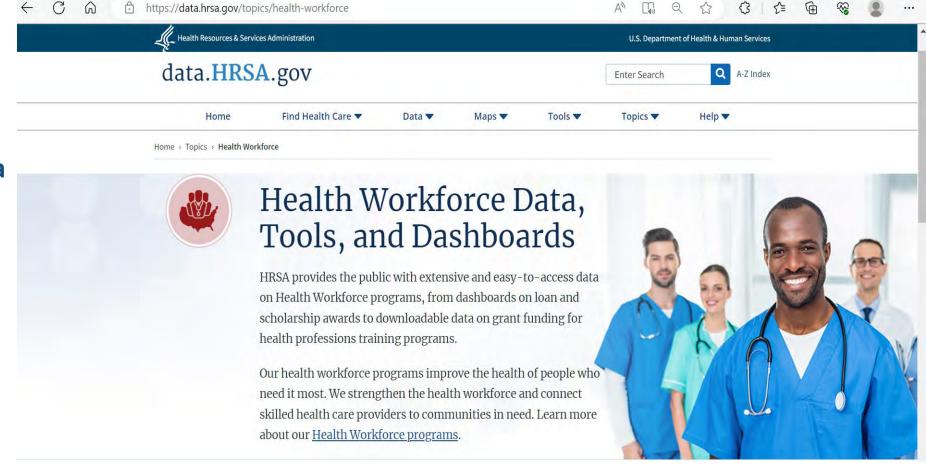

#### Where to find BHW Data Resources

 Scroll down and select the Bureau of Health Workforce Program
 Data and Tools link (or the View Program Data button)